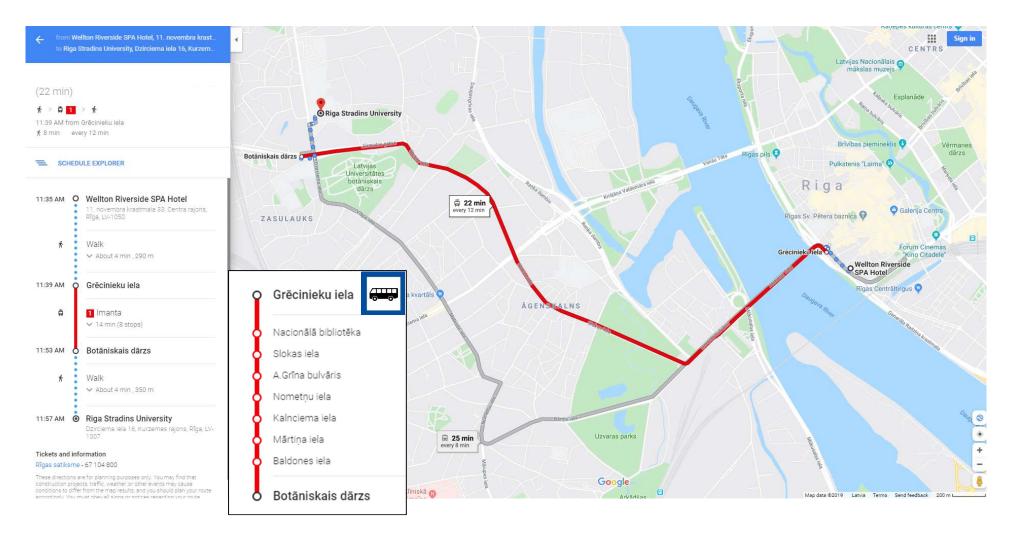

#### University Address - Dzirciema street 16, Riga, https://www.rsu.lv/en

You must go 8 stops by tram No 1 till Botāniskais dārzs and then get out and take a short walk (~350 m) to the Rīgas Stradiņš University.