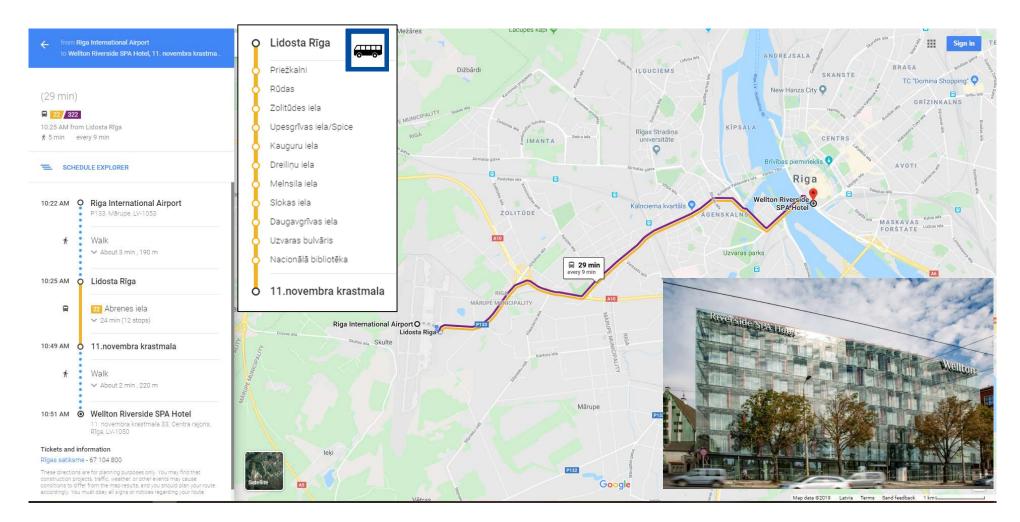

### 3. TRAVEL FROM AIRPORT TO WELTON RIVERSIDE SPA HOTEL

Hotel Address - 11. novembra krastmala 33, Riga, https://www.wellton.com/en/hotels/wellton-riverside-spa-hotel

You must go 12 stops by bus No 22 or minibus No 322 till 11.novembra krastmala and then get out and take a short walk (~ 220 m) to the Welton Riverside SPA Hotel.

#### **2.1. PUBLIC TRANSPORT**

Riga Airport is situated just over 10 km away from the city centre, and the regular **bus No 22 goes to the hotel** and back to the airport. Bus leaves every 15 minutes from 05:50 until 23:15. The bus will take approximately 30 minutes to the hotel.

You can take bus No 22 or minibus No 322 to get to the Hotel and back to the Riga Airport.

Bus No 22